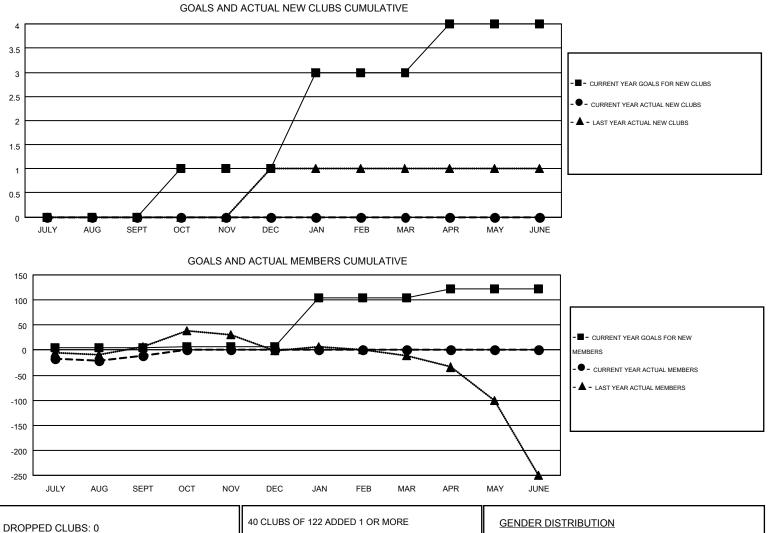

## GMT: KENNETH SCHWOLS

| Clubs         |                  |                   |                  |                  | Members               |                    |                                        |                    |                  |
|---------------|------------------|-------------------|------------------|------------------|-----------------------|--------------------|----------------------------------------|--------------------|------------------|
|               | RESUL            | LTS FOR 2016-2017 |                  |                  | RESULTS FOR 2016-2017 |                    |                                        |                    |                  |
| QUARTER       | NEW CLUB<br>GOAL | NEW CLUBS         | DROPPED<br>CLUBS | NET<br>GAIN/LOSS | QUARTER               | NEW MEMBER<br>GOAL | CHARTER AND<br>NEW<br>MEMBERS<br>ADDED | DROPPED<br>MEMBERS | NET<br>GAIN/LOSS |
| JULY/AUG/SEPT | 0                | 0                 | 0                | 0                | JULY/AUG/SEPT         | 4                  | 136                                    | 148                | -12              |
| OCT/NOV/DEC   | 1                | 0                 | 0                | 0                | OCT/NOV/DEC           | 2                  | 0                                      | 0                  | 0                |
| JAN/FEB/MAR   | 2                | 0                 | 0                | 0                | JAN/FEB/MAR           | 98                 | 0                                      | 0                  | 0                |
| APR/MAY/JUNE  | 1                | 0                 | 0                | 0                | APR/MAY/JUNE          | 18                 | 0                                      | 0                  | 0                |

| DROPPED CLUBS: 0 |     | 40 CLUBS OF 122 ADDED 1 OR MORE          | GENDER DISTRIBUTION   |                |     |
|------------------|-----|------------------------------------------|-----------------------|----------------|-----|
|                  |     | NEW MEMBERS                              | MALE                  | 1,795 (58.43%) |     |
|                  |     |                                          | FEMALE                | 1,277 (41.57%) |     |
| DROPPED MEMBERS  |     |                                          |                       |                |     |
| DECEASED         | 14  |                                          |                       |                | 861 |
| CLUB CANCELLED   | 0   | CLICK HERE FOR HEALTH<br>ASSESSMENT DATA | FAMILY UNIT MEMBERS   |                |     |
| OTHER            | 134 |                                          | HEAD OF HOUSEHOLD     |                |     |
| TOTAL            | 148 |                                          | NON-HEAD OF HOUSEHOLD |                |     |
|                  |     |                                          |                       |                |     |